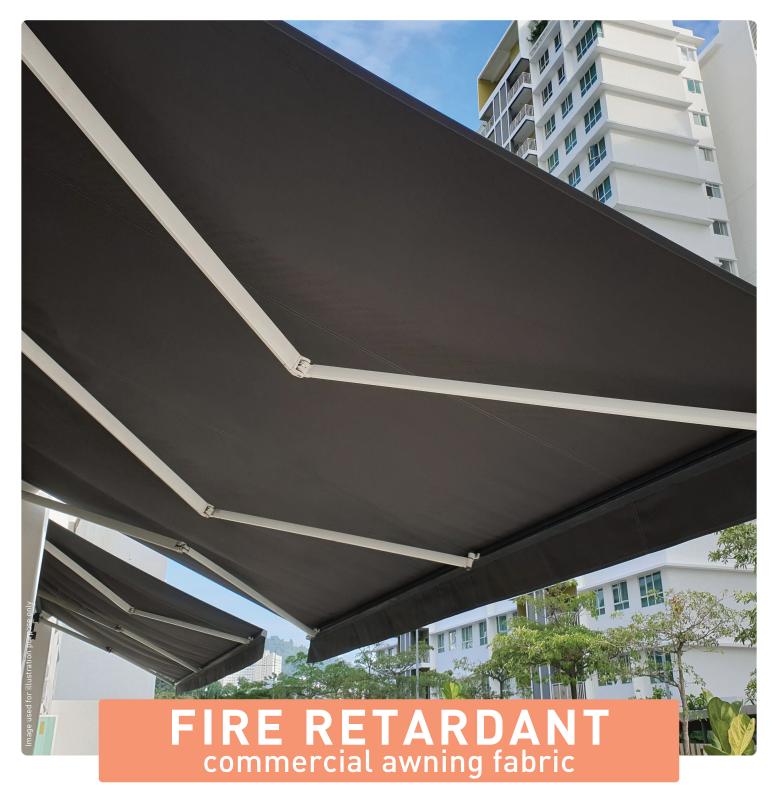

## SOLTERIOR BY RICKY

Solterior FR is a solution dyed polyester that is produced from recycled PET drink bottles but supporting the environment is not the only feature of this high-quality textile that is manufactured in Japan.