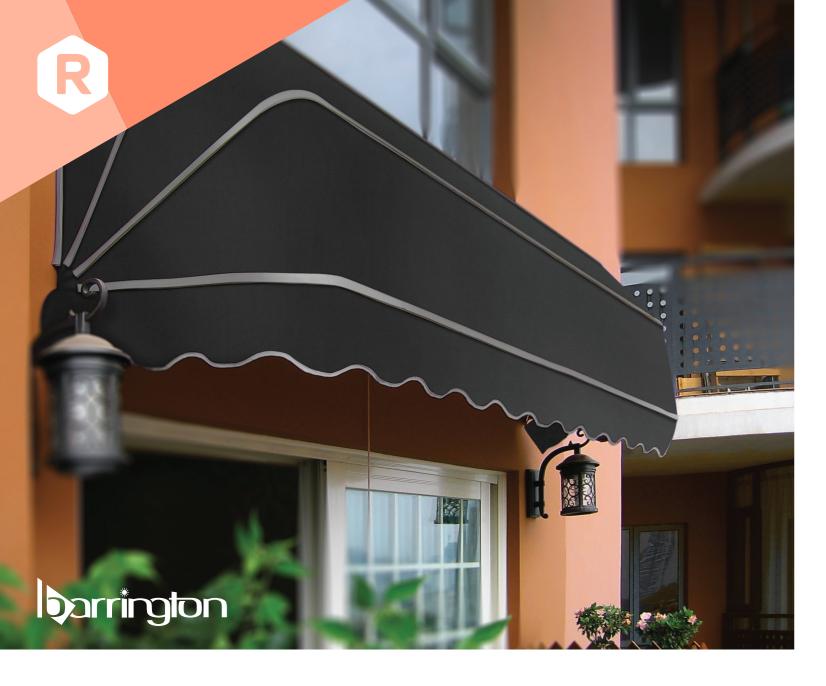

#### **AUSTRALIAN SHADE PERFECTION**

Barrington fabrics combine classic Australian design with contemporary flair, creating a collection of fabrics that will provide shade perfection to any domestic or commercial outdoor blind or awning project. These Australian made fabrics are designed for endurance and when installed will support indoor climate control and energy savings.

### **BARRINGTON FABRICS**

Reduce solar heat gain by over 95% | Provide indoor climate control | Low maintenance, durable and easy to clean | Maximum colourfastness – resistant to fading | Mould, mildew and stain resistant | 100% Australian made | Poly/Cotton Canvas | Environmentally friendly - APEO and Solvent Free | All 220cm wide