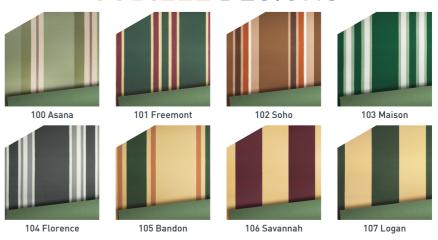

## **BARRINGTON** COLOURS

Colours are the same colour on both the front and reverse sides.