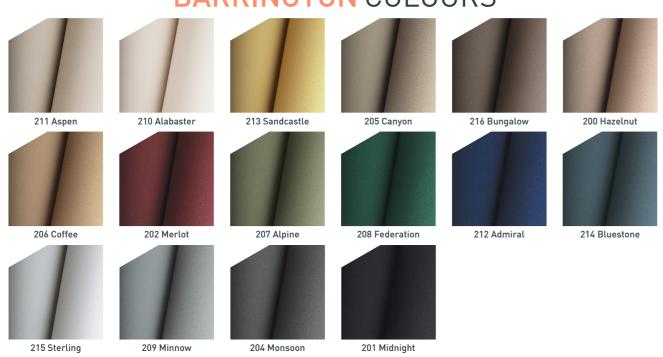

## **BARRINGTON** COLOURS

Colours are the same colour on both the front and reverse sides.