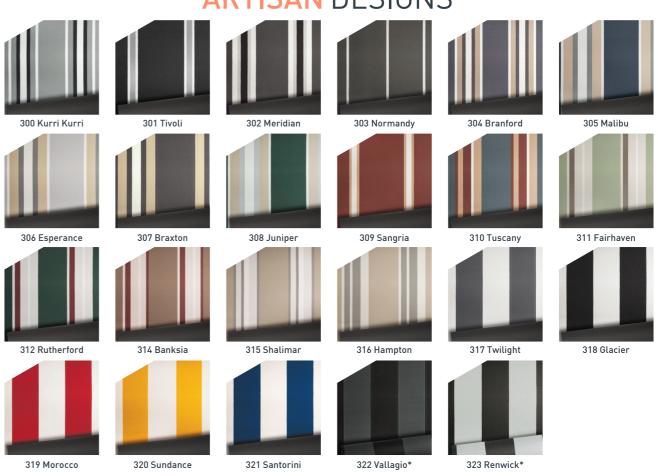

# **ARTISAN** DESIGNS

Artisan fabrics have a unique grey colour on the reverse side.

\*Designs with stripes on both sides